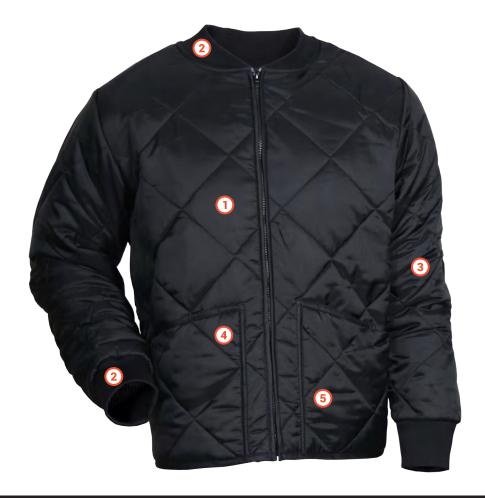

## **Quilted Bomber Jacket**

- QUILTING PATTERN IS 5  $\frac{7}{8}$ " LONG X 5  $\frac{7}{8}$ " WIDE DIAMONDS REPEATING **OVER THE ENTIRE OUTER SHELL**
- **DOUBLE-LAYER KNIT COLLAR AND CUFFS PROVIDE** WARMTH AND COMFORT
- **BATTING IS SANDWICHED BETWEEN THE OUTER SHELL** AND INNER LINING PROVIDING **MAXIMUM COMFORT WITH THE** LIGHTEST WEIGHT

- TWO TOP-ENTRY PATCH **POCKETS EACH WITH AN INNER CELLPHONE POCKET**
- **D-RING INSIDE RIGHT TOP ENTRY PATCH POCKET**

Visit www.elbeco.com to shop today with a distributor near you or learn more about **Elbeco products!** 