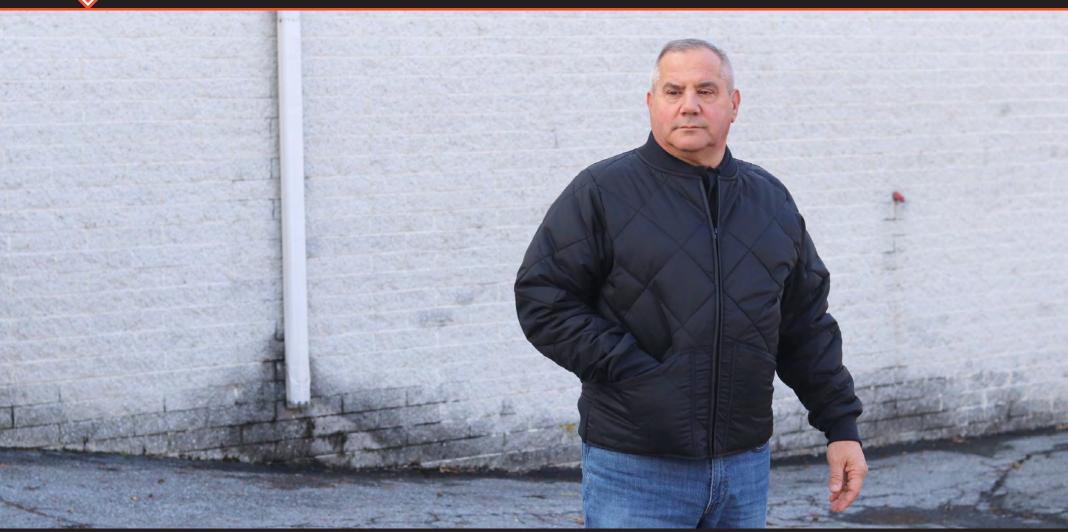

Show your station pride with our new Quilted Bomber Jacket. It has a diamond quilted pattern with a waffle knit liner. The quilted jacket is lightweight and breathable. This jacket features a ribbed collar and two top-entry pockets with interior cellphone pockets.